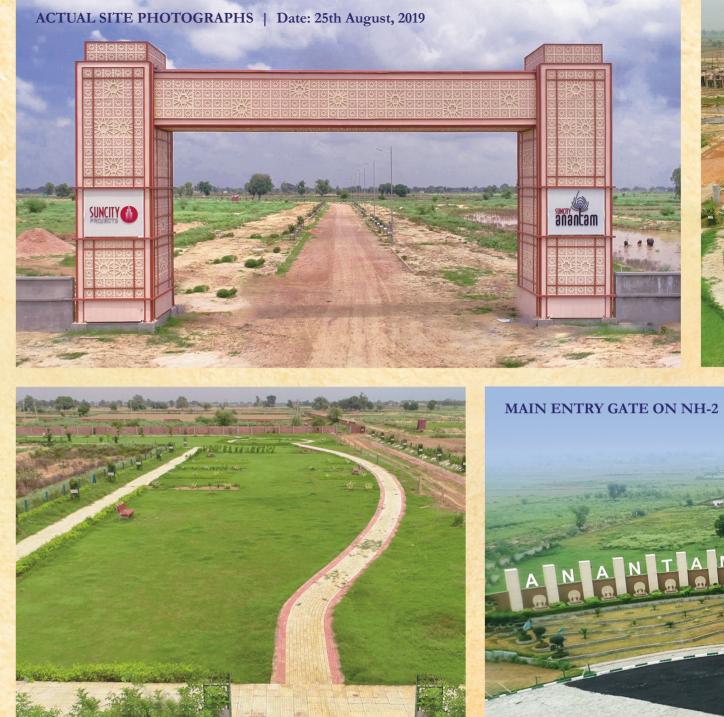

ined lifestyle model based on the premise of the largest expandable integrated township on NH2, in Vrindavan.

- Benchmarked to international standards of living
- Landmark open space environment with waterbodies
- Destination for the rejuvenation of mind, body and soul in harmony with nature
- Attempt to preserve surface water and hydrologic cycle
- Water features being provided to augment the existing fauna by providing additional water bodies
- Sustainable and viable world-class township model
- Plotted developments
- Housing clusters
- Large scale futuristic residential model with mixed use development
- Huge interlinking green expanses with 60% area open to the sky
- Energy-efficient green practices
- Pollution free environment
- Eco-friendly features to promote sustainable living





- Energy-rekindling infrastructure
- Provision of spaces planned for health and fitness facilities across age groups
- Sports and recreation options
- Planned open spaces with child-friendly and health infrastructure
- Smart city with contemporary conveniences
- World class educational, commercial, leisure and health amenities
- Disaster management principles
- Common infrastructure to be provided for housing
- Smart city with contemporary conveniences
- Plotted Development (Independent Plots & Group Housing Plot
- Housing clusters
- Vans, upvans and orchards
- Health, education, sports and recreation Infrastructure