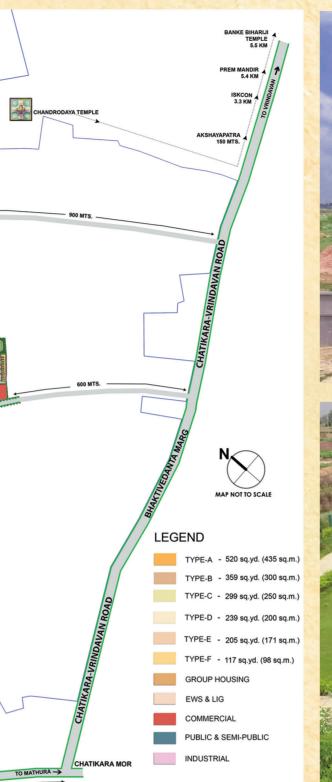

tained lifestyle model based on the premise of the largest expandable integrated township on NH2, in Vrindavan.

- Benchmarked to international standards of living
- Landmark open space environment with waterbodies
- Destination for the rejuvenation of mind, body and soul in harmony with nature
- Attempt to preserve surface water and hydrologic cycle
- Water features being provided to augment the existing fauna by providing additional water bodies
- Sustainable and viable world-class township model
- Plotted developments
- Housing clusters
- Large scale futuristic residential model with mixed use development
- Huge interlinking green expanses with 60% area open to the sky
- Energy-efficient green practices
- Pollution free environment
- Eco-friendly features to promote sustainable living





- Energy-rekindling infrastructure
- Provision of spaces planned for health and fitness facilities across age groups
- Sports and recreation options
- Planned open spaces with child-friendly and health infrastructure
- Smart city with contemporary conveniences
- World class educational, commercial, leisure and health amenities
- Disaster management principles
- Common infrastructure to be provided for housing
- Smart city with contemporary conveniences
- Plotted Development (Independent Plots & Group Housing Plot
- Housing clusters
- Vans, upvans and orchards
- Health, education, sports and recreation Infrastructure