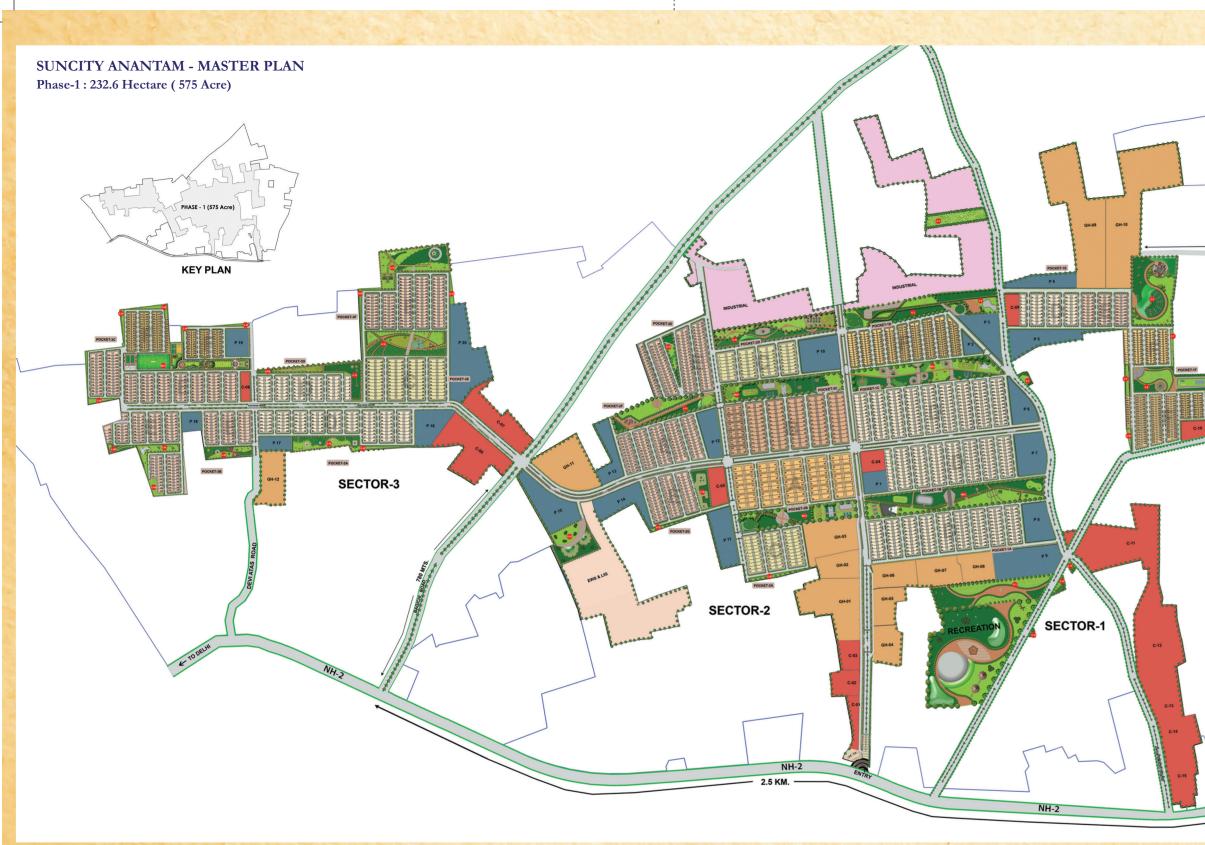

- The city offers an efficient and effective drainage, sewage and waste disposal system
- Anantam will promote and shall have rain water harvesting, recycling water replenishing systems
- Spaces planned for amenities such a post office, ATMs, Banks, Fire stations, Police stations/ chowkies etc. have been provided



#### Security

• Gated community with boundary walls in all site, CCTV camera surveillance on roads, Main Security Gate



#### **Commercial & Industrial**

- Spaces planned for local shopping
- Space allocated for office building
- Space allocated for non-polluting industries



#### Facilitation for construction

• Facilitation cell to assist designing and construction of houses



The largest integrated Hi-tech township amidst nature, peace and divinity at Vrindavan









# Anantam.

A modern, dynamic and self-sustained lifestyle model based on the premise of the largest expandable integrated township on NH2, in Vrindavan.

- Benchmarked to international standards of living
- Landmark open space environment with waterbodies
- Destination for the rejuvenation of mind, body and soul in harmony with nature
- Attempt to preserve surface water and hydrologic cycle
- Water features being provided to augment the existing fauna by providing additional water bodies
- Sustainable and viable world-class township model
- Plotted developments
- Housing clusters
- Large scale futuristic residential model with mixed use development
- Huge interlinking green expanses with 60% area open to the sky
- Energy-efficient green practices
- Pollution free environment
- Eco-frien